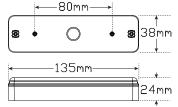

## **135 Series Single Function Rear Lamps**

- Surface Mount
- Recessed Mount with Accessory
- ADR Australian Road Approved
- IP67 Rated
- Voltage Range 12-24 Volt
- 5 Year Warranty

| Function  | (Stop/Tail) (Indicator)(Reverse) |       |          |       |        |
|-----------|----------------------------------|-------|----------|-------|--------|
| Size      | 145mm x 48mm x 10mm              |       |          |       |        |
| Voltage   | 12-24 Volt                       |       |          |       |        |
| LED Qty   | 8                                |       |          |       |        |
| Cable     | 40cm                             |       |          |       |        |
| Draw      | Stop                             | Tai   | il       | Ind   | Rev    |
| @13.8V    | 0.11A                            | 0.02A |          | 0.16A | 0.16A  |
| @28V      | 0.08A                            | 0.02A |          | 0.06A | 0.06A  |
| Approvals | Function                         |       | Category |       | СТА    |
| СТА       | Stop/Tail                        |       | 49/00    |       | 060200 |
| СТА       | Indicator                        |       | 6/00     |       | 060176 |
| СТА       | Reverse                          |       | 1/00     |       | 060199 |