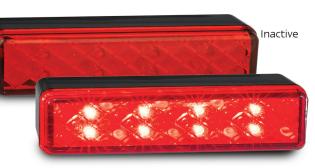

|          |       |        |
| LED Qty   | 8                                |       |          |       |        |
| Cable     | 40cm                             |       |          |       |        |
| Draw      | Stop                             | Tai   | il       | Ind   | Rev    |
| @13.8V    | 0.11A                            | 0.02A |          | 0.16A | 0.16A  |
| @28V      | 0.08A                            | 0.02A |          | 0.06A | 0.06A  |
| Approvals | Function                         |       | Category |       | СТА    |
| СТА       | Stop/Tail                        |       | 49/00    |       | 060200 |
| СТА       | Indicator                        |       | 6/00     |       | 060176 |
| СТА       | Reverse                          |       | 1/00     |       | 060199 |











**135WM** - Single Blister

## Surface Mount Bracket Clip in Lamp (Grommet Available)

Surface mount horizontally with screws or plugs provided, or recess mount with grommet (Cut out size 133mm x 36mm) run wires through back and clip lens into place.

**Rear Indicator** 

135AM - Single Blister

**Wire Colours:** Red-Stop, Brown, Tail, Yellow-Indicator, Black-Reverse **Accessory:** P/N 135G-1 - Rubber Grommet



## All enquiries P: 1800 815 000 E: esgapcustomerservice@esg.global, www.ledautolamps.com

All efforts are made to ensure all information is correct and up to date, it can be subject to change without notice. All measurements are in millimeters (mm) and are not to scale. All LED Autolamps designs are registered throughout the world. - Current as of 7/02/2024 Approved IP67 Rat