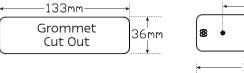

## Surface Mount Bracket Clip in Lamp (Grommet Available)

Surface mount horizontally with screws or plugs provided, or recess mount with grommet (Cut out size 133mm x 36mm) run wires through back and clip lens into place.